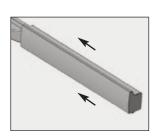

Prior to attaching the loose end of the hydraulic piston, manually flip the spa cover back and into the upright and open position. Snap the hydraulic over the BALL JOINT (see photo right).

6

Slide BEAUTY COVERS [G] and [H] onto the Top and Side of the LEFT and RIGHT BRACKET. Insert END PLUGS [ I ] into the exposed end of both BRACKETS.