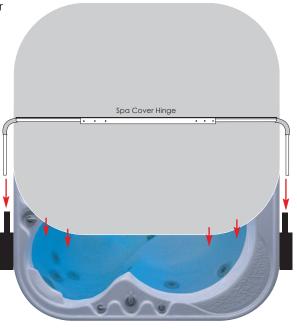

Line the completed Center Coupler Assembly next to the center seam of the cover. Pull the SPA COVER and completed assembly slowly back towards the LEFT AND RIGHT BRACKETS. Insert CORNER COUPLERS into BRACKET ARMS.

5

**Confirm the spa cover is properly on the spa and all four corners are aligned.** With the completed Cover Lift frame in place on the spa cover, secure all pieces with 12 SCREWS [F] as indicated below.