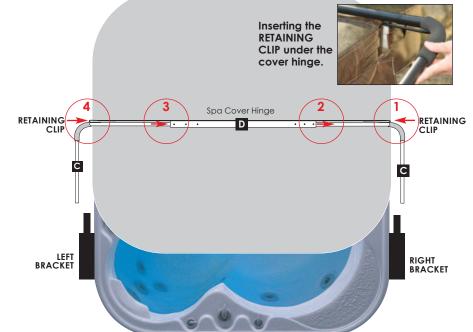

Note: To avoid splitting a wood spa cabinet, it is recommended you pre-drill the holes.

Insert the RETAINING CLIP on the RIGHT CORNER SUPPORT ARM [C] under the hinge in spa cover (1). Slide CENTER COUPLER [D] over the RIGHT CORNER SUPPORT ARM (2). Slide the LEFT CORNER SUPPORT ARM [C] into the other end of the CENTER COUPLER (3) while sliding the RETAINING CLIP of the LEFT CORNER SUPPORT under the cover hinge (4).

Line the completed Center Coupler Assembly next to the center seam of the cover. Pull the SPA COVER and completed assembly slowly back towards the LEFT AND RIGHT BRACKETS. Insert CORNER COUPLERS into BRACKET ARMS.