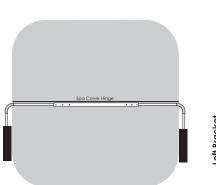

Outside the United States: 001-626-305-1182 (phone) 001-626-305-0230 (fax)

Via Email: Orders@Essentials-SpaSupplies.com Put the spa COVER properly in position on the spa in the closed position. The COVER LIFT will be mounted in the same direction as the cover hinge (see completed overhead below left). Now, push the cover towards the front of the spa for easy access to the