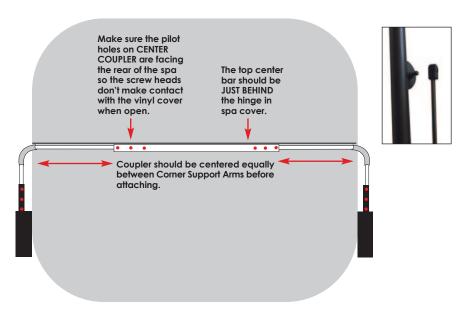

Note: To avoid splitting a wood spa cabinet, it is recommended you pre-drill the holes.

Insert the RETAINING CLIP on the RIGHT CORNER SUPPORT ARM [C] under the hinge in spa cover (1). Slide CENTER COUPLER [D] over the RIGHT CORNER SUPPORT ARM (2). Slide the LEFT CORNER SUPPORT ARM [C] into the other end of the CENTER COUPLER (3) while sliding the RETAINING CLIP of the LEFT CORNER SUPPORT under the cover hinge (4).

Line the completed Center Coupler Assembly next to the center seam of the cover. Pull the SPA COVER and completed assembly slowly back towards the LEFT AND RIGHT BRACKETS. Insert CORNER COUPLERS into BRACKET ARMS.