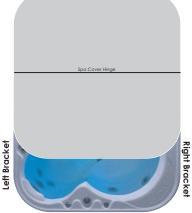

side bracket mounting locations.

Attach the RIGHT BRACKET [A] using 15 SCREWS [E] as shown. Brackets should be located immediately under the acrylic edge of the spa, and 4"-5" (10-15cm) from the rear of the spa. For spas with large radius corners, you can skip the rear holes and insert only 12 Screws. Repeat on other side with LEFT BRACKET [B].