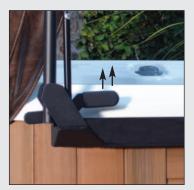

5

**Confirm the spa cover is properly on the spa and all four corners are aligned.** With the completed Cover Lift frame in place on the spa cover, secure all pieces with 12 SCREWS [F] as indicated below.