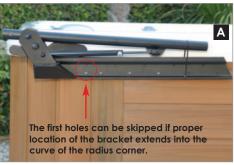

side bracket mounting locations.

Attach the RIGHT BRACKET [A] using 15 SCREWS [E] as shown. Brackets should be located immediately under the acrylic edge of the spa, and 4"-5" (10-15cm) from the rear of the spa. For spas with large radius corners, you can skip the rear holes and insert only 12 Screws. Repeat on other side with LEFT BRACKET [B].

Note: To avoid splitting a wood spa cabinet, it is recommended you pre-drill the holes.

Insert the RETAINING CLIP on the RIGHT CORNER SUPPORT ARM [C] under the hinge in spa cover (1). Slide CENTER COUPLER [D] over the RIGHT CORNER SUPPORT ARM (2). Slide the LEFT CORNER SUPPORT ARM [C] into the other end of the CENTER COUPLER (3) while sliding the RETAINING CLIP of the LEFT CORNER SUPPORT under the cover hinge (4).