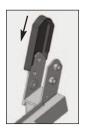

## SPECIAL REFERENCE:

Important Safety Feature: The Spa Escort DLX Hydraulic Lift is equipped with a Safety Lock that prevents the lid from shutting when in the open position. To close the cover, simply lift the Safety Lock and the cover will release.