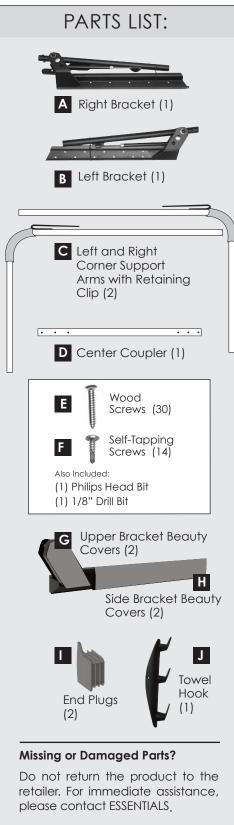

side bracket mounting locations.

Attach the RIGHT BRACKET [A] using 15 SCREWS [E] as shown. Brackets should be located immediately under the acrylic edge of the spa, and 4"-5" (10-15cm) from the rear of the spa. For spas with large radius corners, you can skip the rear holes and insert only 12 Screws. Repeat on other side with LEFT BRACKET [B].

Note: To avoid splitting a wood spa cabinet, it is recommended you pre-drill the holes.

Insert the RETAINING CLIP on the RIGHT CORNER SUPPORT ARM [C] under the hinge in spa cover (1). Slide CENTER COUPLER [D] over the RIGHT CORNER SUPPORT ARM (2). Slide the LEFT CORNER SUPPORT ARM [C] into the other end of the CENTER COUPLER (3) while sliding the RETAINING CLIP of the LEFT CORNER SUPPORT under the cover hinge (4).

Line the completed Center Coupler Assembly next to the center seam of the cover. Pull the SPA COVER and completed assembly slowly back towards the LEFT AND RIGHT BRACKETS. Insert CORNER COUPLERS into BRACKET ARMS.

5

**Confirm the spa cover is properly on the spa and all four corners are aligned.** With the completed Cover Lift frame in place on the spa cover, secure all pieces with 12 SCREWS [F] as indicated below.

Prior to attaching the loose end of the hydraulic piston, manually flip the spa cover back and into the upright and open position. Snap the hydraulic over the BALL JOINT (see photo right).

6

Slide BEAUTY COVERS [G] and [H] onto the Top and Side of the LEFT and RIGHT BRACKET. Insert END PLUGS [ I ] into the exposed end of both BRACKETS.