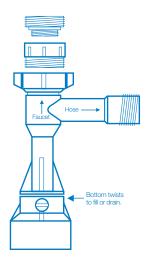

## FAUCET ADAPTER

The Faucet Adapter allows you to attach a garden hose to your indoor faucet. In addition to filling your spa with water, the Faucet Adapter can be used to drain water from the spa.

To use the Faucet Adapter, remove the fittings from your current faucet. Thread the unit onto the faucet (there are several adapters included to fit most faucets) and attach a garden hose to the middle outlet.

To fill, raise and twist the bottom adjustment clockwise until closed. Turn on water. To drain, twist the bottom fill/drain adjustment counter-clockwise and down until it is fully open. Turn on the faucet. The tap water will exit the bottom of Faucet Adapter and create a siphon action to draw water from the spa and through the Faucet Adapter.