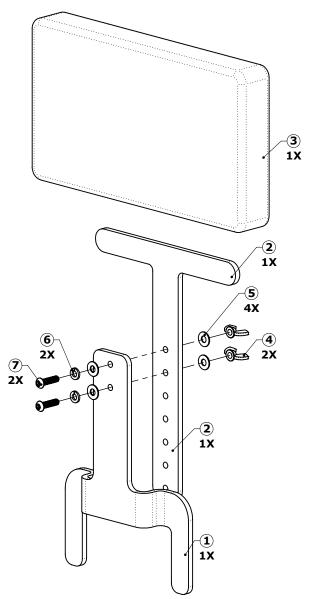

## **Aqua Creek Products PRODUCT COMPONENTS**

| ASSEMBLY - HEADREST - INV01455 |          |      |      |                                        |
|--------------------------------|----------|------|------|----------------------------------------|
| ITEM                           | PART NO. | QTY. | REV. | DESCRIPTION                            |
| 1                              | INV00854 | 1    | P1   | LASER/WJ - HEADREST SEAT BRACKET       |
| 2                              | INV00855 | 1    | P1   | LASER/WJ - HEADREST ADJUSTMENT BRACKET |
| 3                              | INV00806 | 1    | P1   | HEADREST PAD                           |
| 4                              | INV01181 | 2    | N/A  | NW - 1/4"-20 WING NUT                  |
| 5                              | INV01170 | 4    | N/A  | WF - 1/4" FLAT WASHER                  |
| 6                              | INV01182 | 2    | N/A  | WL - 1/4" LOCK WASHER                  |
| 7                              | INV00341 | 2    | N/A  | BOLT - BHSCS 1/4"-20x1"                |

# Aqua Creek Products PRODUCT ASSEMBLY

- 1. If the headrest pad has not yet been installed, install it first. The pad height may be adjusted now, or afte the assembly has been attached to the chair. Assemble fully as shown in **FIGURE 01.**
- 2. Slide the support bracket into the slots on top of the seat. FIGURE 02