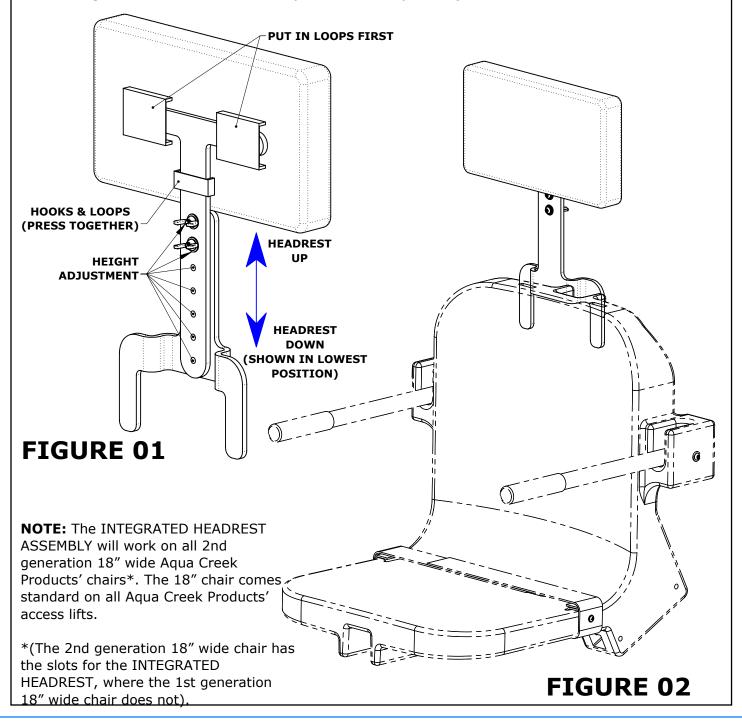

# Aqua Creek Products PRODUCT ASSEMBLY

- 1. If the headrest pad has not yet been installed, install it first. The pad height may be adjusted now, or afte the assembly has been attached to the chair. Assemble fully as shown in **FIGURE 01.**
- 2. Slide the support bracket into the slots on top of the seat. FIGURE 02

The Integrated Headrest assembly is now ready to adjust and use.